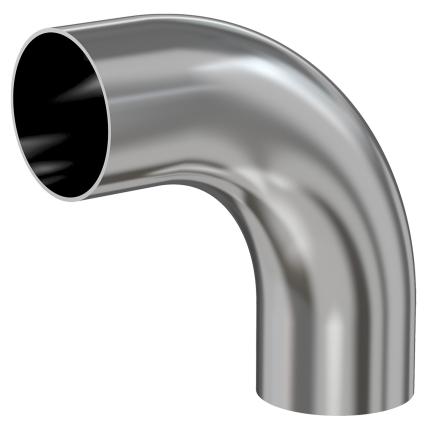

# Weld 90 degree radius elbow 1.5" OD 90 degree radius elbow w/tangent, tumble finish

Part number: G-2WC-150H

### Weld 90 degree radius elbow 1.5" OD 90 degree radius elbow w/tangent, tumble finish

- Use wled fittings and tubing to create unique pump line geometries
- Fittings with extended tangents ideal for orbital welders
- Contact us at 800-824-4166 to find out about Nor-Cal's custom weldment offerings

#### G-2WC-150H

| Parameters        | Specifications                      |
|-------------------|-------------------------------------|
| Tube OD           | 1-1/2″                              |
| Elbow Type        | Tangent 90 Degree                   |
| Material          | 304 stainless                       |
| Port Length       | 2.41"                               |
| Wall Thickness    | 0.065″                              |
| Finish            | Tumble                              |
| Vacuum Range      | 1 · 10 <sup>-13</sup> mbar to 1 bar |
| Temperature Range | -200 °C to 450 °C                   |
| Weight            | 0.31 lbs                            |