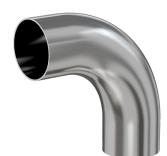

Similar Image

| Dimensions<br>(in inches) |        |
|---------------------------|--------|
| Dim A                     | 2.41″  |
| Dim B                     | 2.25″  |
| Dim C                     | 0.065″ |

#### G-2WC-150H

| Parameters        | Specifications                      |
|-------------------|-------------------------------------|
| Tube OD           | 1-1/2″                              |
| Elbow Type        | Tangent 90 Degree                   |
| Material          | 304 stainless                       |
| Port Length       | 2.41"                               |
| Wall Thickness    | 0.065″                              |
| Finish            | Tumble                              |
| Vacuum Range      | 1 · 10 <sup>-13</sup> mbar to 1 bar |
| Temperature Range | -200 °C to 450 °C                   |
| Weight            | 0.31 lbs                            |