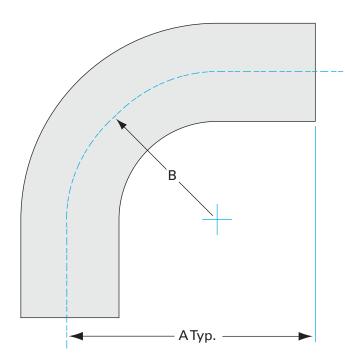

Similar Image

| Dimensions<br>(in inches) |        |
|---------------------------|--------|
| Dim A                     | 2.41″  |
| Dim B                     | 2.25″  |
| Dim C                     | 0.065″ |

#### G-2WC-150H

| Parameters        | Specifications                      |
|-------------------|-------------------------------------|
| Tube OD           | 1-1/2″                              |
| Elbow Type        | Tangent 90 Degree                   |
| Material          | 304 stainless                       |
| Port Length       | 2.41"                               |
| Wall Thickness    | 0.065″                              |
| Finish            | Tumble                              |
| Vacuum Range      | 1 · 10 <sup>-13</sup> mbar to 1 bar |
| Temperature Range | -200 °C to 450 °C                   |
| Weight            | 0.31 lbs                            |